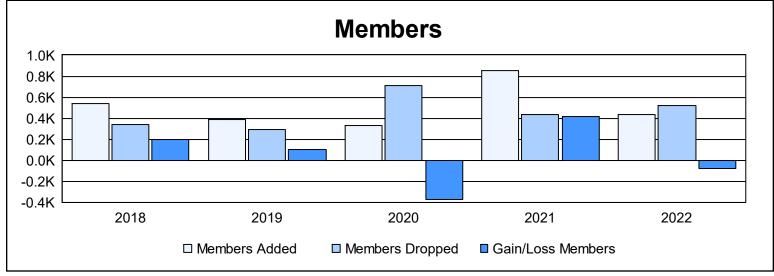

District 322C2 As of June 2022 Cumulative

| Year      | New<br>Clubs | Dropped<br>Clubs | Gain/<br>Loss<br>Clubs | New<br>Members | Charter<br>Members | Reinstate<br>Members | Transfer<br>Members | Total<br>Member<br>Added | Total<br>Members<br>Dropped | Gain/<br>Loss<br>Members |
|-----------|--------------|------------------|------------------------|----------------|--------------------|----------------------|---------------------|--------------------------|-----------------------------|--------------------------|
| 2017-2018 | 4            | 1                | 3                      | 416            | 92                 | 24                   | 6                   | 538                      | 337                         | 201                      |
| 2018-2019 | 3            | 1                | 2                      | 260            | 95                 | 31                   | 1                   | 387                      | 288                         | 99                       |
| 2019-2020 | 4            | 7                | -3                     | 107            | 130                | 91                   | 1                   | 329                      | 706                         | -377                     |
| 2020-2021 | 13           | 5                | 8                      | 388            | 313                | 136                  | 13                  | 850                      | 430                         | 420                      |
| 2021-2022 | 4            | 5                | -1                     | 294            | 102                | 38                   | 0                   | 434                      | 516                         | -82                      |
| Average   | 6            | 4                | 2                      | 293            | 146                | 64                   | 4                   | 508                      | 455                         | 52                       |